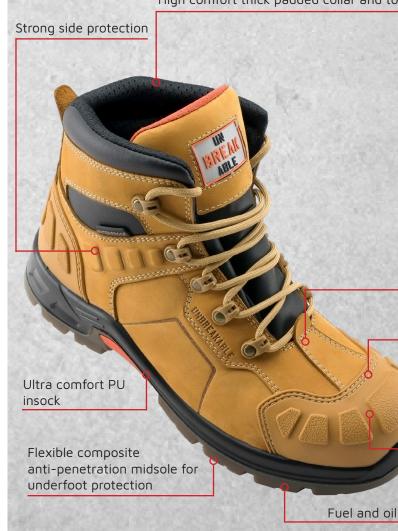

## **U113 HURRICANE HONEY**

SPECIFICATION EN ISO 20345:2011 S3 WR SRC HRO

High comfort thick padded collar and tongue

## UPPER

Honey Nubuck leather upper Thick padded collar and tongue Breathable, waterproof membrane

**UNBREAKABLE** injected construction SRC slip resistant Fuel and oil resistant 300°C temperature resistance Energy absorbing heel

PROTECTION Composite toe-cap Flexi-composite midsole Anti-static

MAIN FEATURES

Fully waterproof Ultra comfort PU insock Scuff cap and kick plate Strong side protection and support Easy clean, clear channel sole

Honey Nubuck leather upper

Moulded on scuff cap

Composite toe-cap

Fuel and oil resistant

Easy clean, clear channel sole