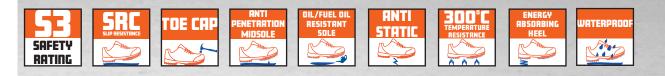

## **U113 HURRICANE HONEY**

SPECIFICATION EN ISO 20345:2011 S3 WR SRC HRO

High comfort thick padded collar and tongue

## UPPER

Honey Nubuck leather upper Thick padded collar and tongue Breathable, waterproof membrane

**UNBREAKABLE** injected construction SRC slip resistant Fuel and oil resistant 300°C temperature resistance Energy absorbing heel

PROTECTION Composite toe-cap Flexi-composite midsole Anti-static

MAIN FEATURES

Fully waterproof Ultra comfort PU insock Scuff cap and kick plate Strong side protection and support Easy clean, clear channel sole