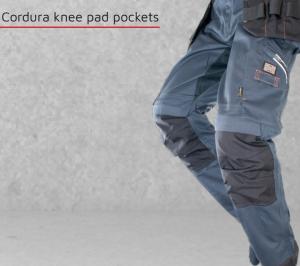

## FABRIC

260gsm heavy duty fabric 58% Cotton/40% Polyester/2% Spandex Cordura Advanced Fabrics

Stretch waistband

High quality YKK zipper

Twin multi function leg pockets

Top loading knee pad pockets Twin holster pockets Twin multi function leg pockets Orange reinforcement detailing Triple stitched inner seams High quality YKK zipper Cordura knee pad pockets & hem Reflective detailing to pocket zipper Stretch waistband Rule pocket Back welted pockets Hammer loop