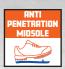

### **PROTECTION**

Composite toe-cap Flexi-composite midsole Anti-static

### MAIN FEATURES

Fully waterproof Ultra comfort PU insock Scuff cap and kick plate Strong side protection and support Easy clean, clear channel sole

Flexible composite anti-penetration midsole for underfoot protection